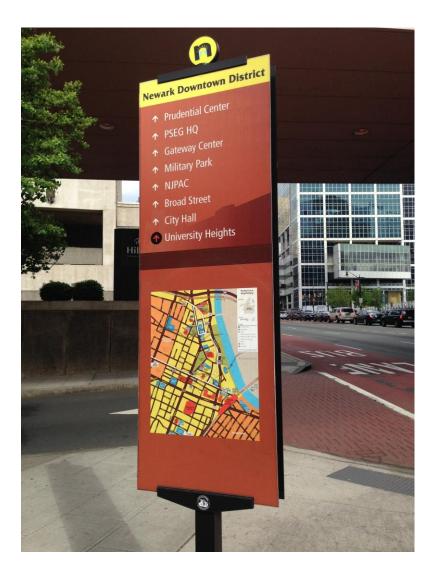

## Wayfinding

Sacramento: New Destination Names on Signage

Messaging on Pedestrian Signage: Not to Scale

Messaging on Vehicular Signage: Not to Scale

## Wayfinding