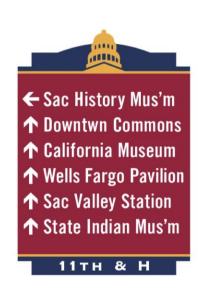

## Wayfinding

Sacramento: New Destination Names on Signage

Messaging on Pedestrian Signage: Not to Scale

Messaging on Vehicular Signage: Not to Scale

## Wayfinding