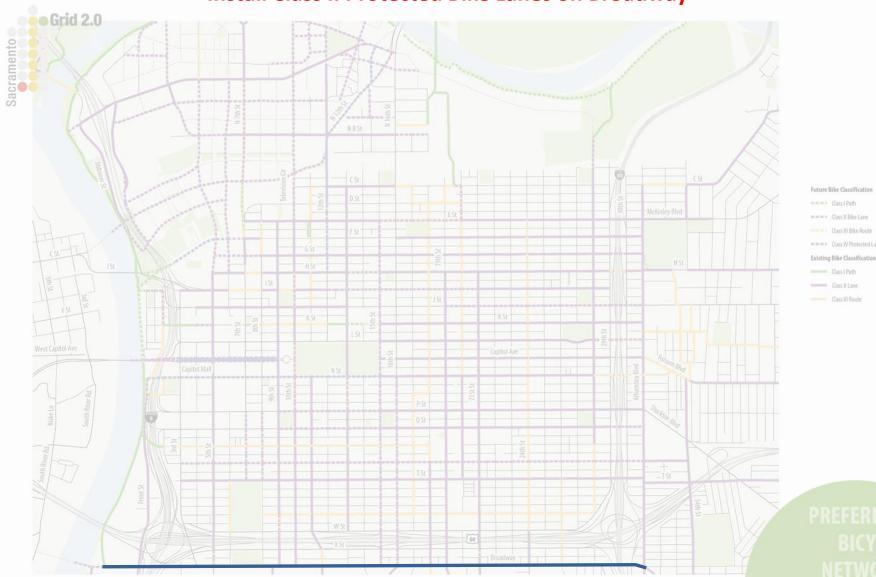

### Grid 2.0 3.0

Fedolia "Sparky" Harris, Principal Planner City of Sacramento



Existing One-Way Streets



Future One Way Street Network



**Road Diets + Two-Way Conversions** 



**Potential for Surplus Right of Way** 



**Existing Bicycle Network** 



**New/Enhanced Bicycle Facilities** 



Future Bicycle Network





# **Extend Road Diet on Broadway to Franklin** Grid 2.0 Sacramento • • • 4 to 3 Lane Reduction. • • • • 4 to 2 Lane Reduction Convert to 2-Way (2 Lanes) Convert to 2-Way (1 Lane Contra-Flow) New One-Way Road Connection





#### **Install left side Class II Protected Bike lanes on 1-Way Transit Corridors**



#### Install Class IV Cycletrack on west side of 5th



#### **Install Class II Protected Bike Lanes on Broadway**



#### Install Class II Bike lanes on 2-way N Street and 15th Street





**Preferred** Bicycle Network











**Preferred Transit Network** 



#### **Additional Activity Center Enhancements for Golden 1 Center and Chavez Park**



#### **Additional Streetscape Projects on Transit Priority Corridors**



#### Add Gap Project on 29th







Streetscape Projects (Commercial/Transit Street)

Connector Street Enhancement

Gap Projects Activity Center Enhancement

Projects

## Wayfinding

Sacramento: New Destination Names on Signage



Messaging on Pedestrian Signage: Not to Scale





Messaging on Vehicular Signage: Not to Scale

## Wayfinding



## Alley Activation



## Projections





## **Projections**





## **Projections**