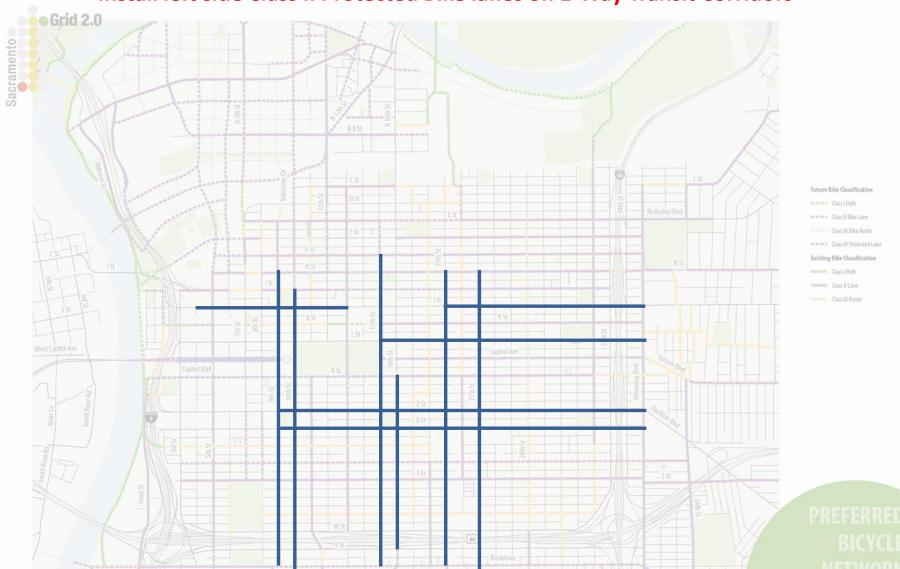

#### **Install left side Class II Protected Bike lanes on 1-Way Transit Corridors**