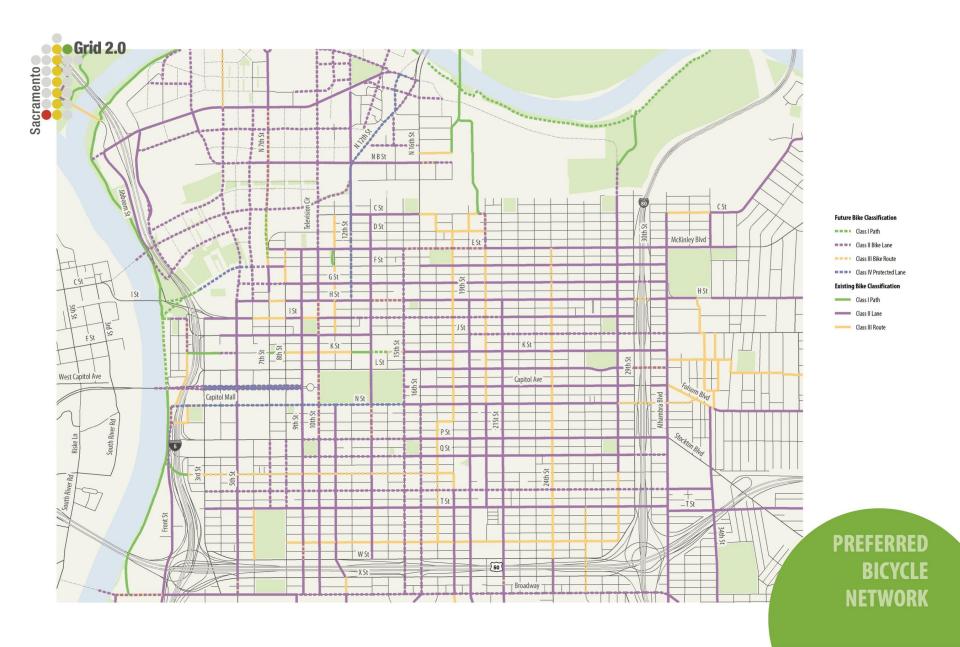

**Existing Bicycle Network** 

**New/Enhanced Bicycle Facilities** 

Future Bicycle Network