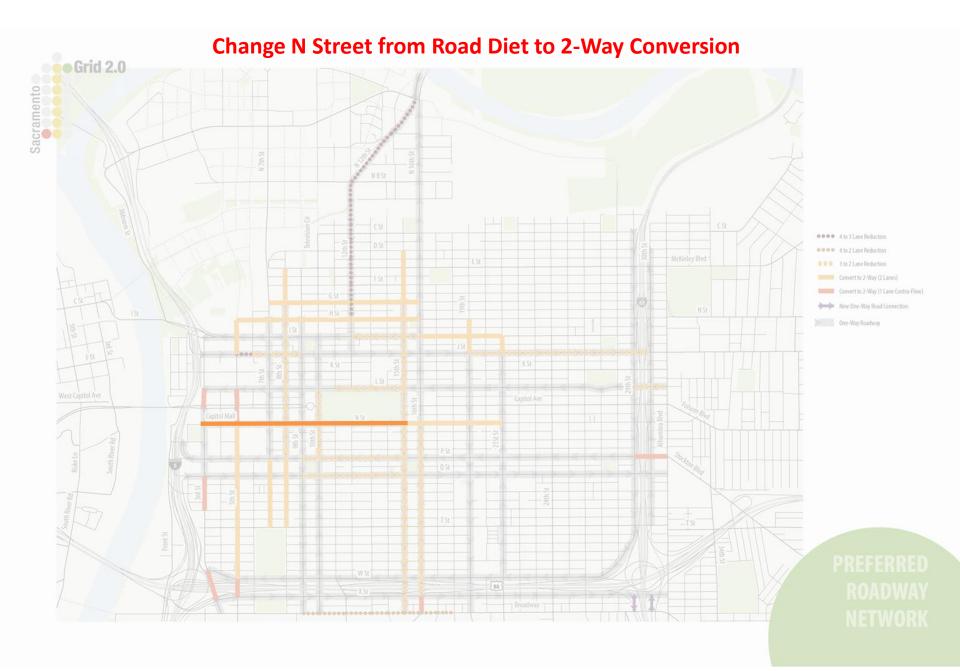

#### Install Class II Bike lanes on 2-way N Street and 15th Street

**Preferred** Bicycle Network

**Preferred Transit Network** 