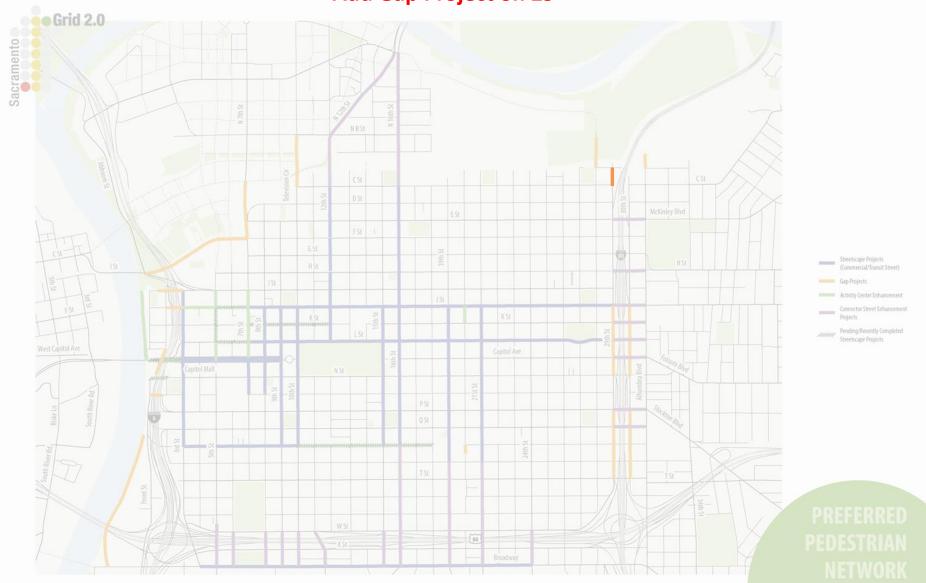

#### Add Gap Project on 29th

Streetscape Projects (Commercial/Transit Street)

Connector Street Enhancement

Gap Projects Activity Center Enhancement

Projects