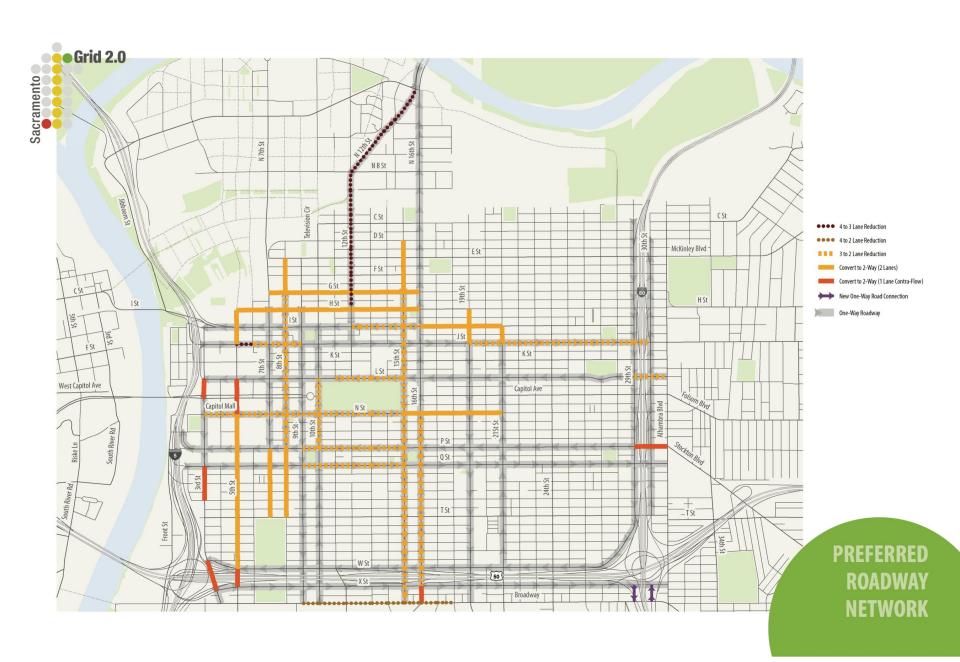

### Grid 2.0 3.0

Fedolia "Sparky" Harris, Principal Planner City of Sacramento

Existing One-Way Streets

Future One Way Street Network

**Road Diets + Two-Way Conversions** 

**Potential for Surplus Right of Way** 

# **Extend Road Diet on Broadway to Franklin** Grid 2.0 Sacramento • • • 4 to 3 Lane Reduction. • • • • 4 to 2 Lane Reduction Convert to 2-Way (2 Lanes) Convert to 2-Way (1 Lane Contra-Flow) New One-Way Road Connection