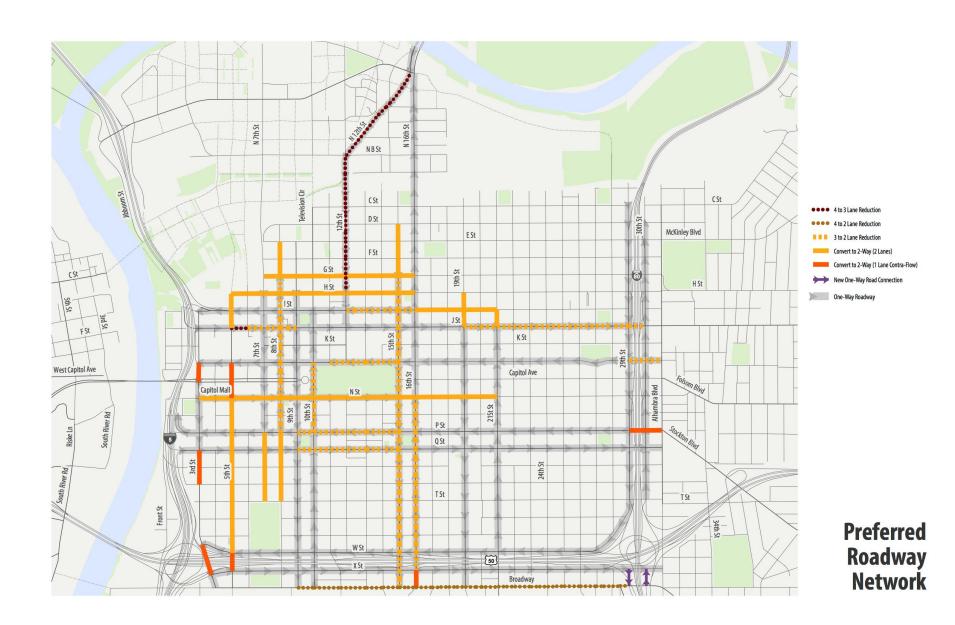

# **Extend Road Diet on Broadway to Franklin** Grid 2.0 Sacramento • • • 4 to 3 Lane Reduction. • • • • 4 to 2 Lane Reduction Convert to 2-Way (2 Lanes) Convert to 2-Way (1 Lane Contra-Flow) New One-Way Road Connection