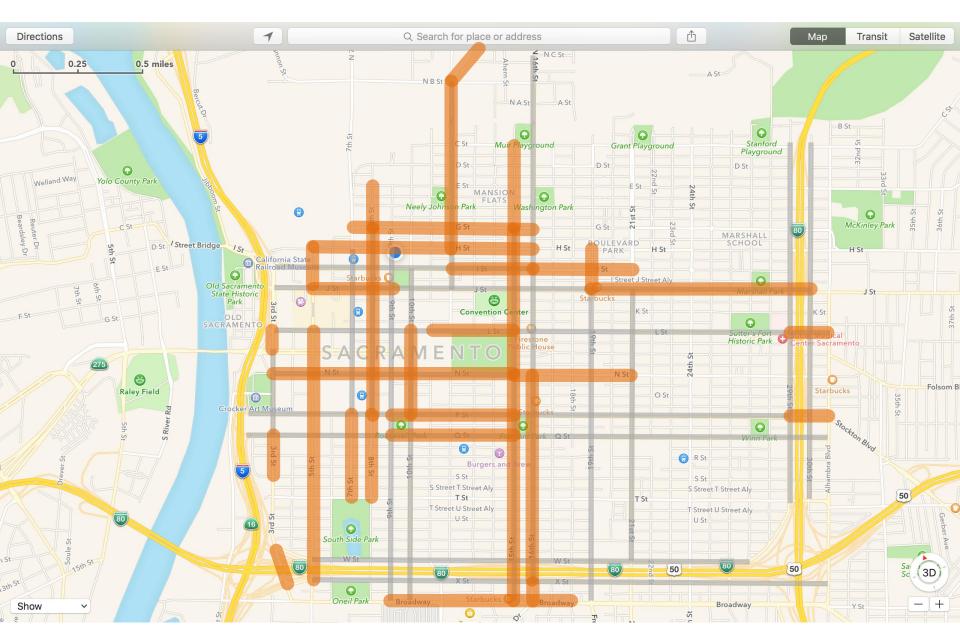

#### **Install left side Class II Protected Bike lanes on 1-Way Transit Corridors**

#### Install Class IV Cycletrack on west side of 5th

#### **Install Class II Protected Bike Lanes on Broadway**

#### Install Class II Bike lanes on 2-way N Street and 15th Street

**Preferred** Bicycle Network

**Preferred Transit Network** 