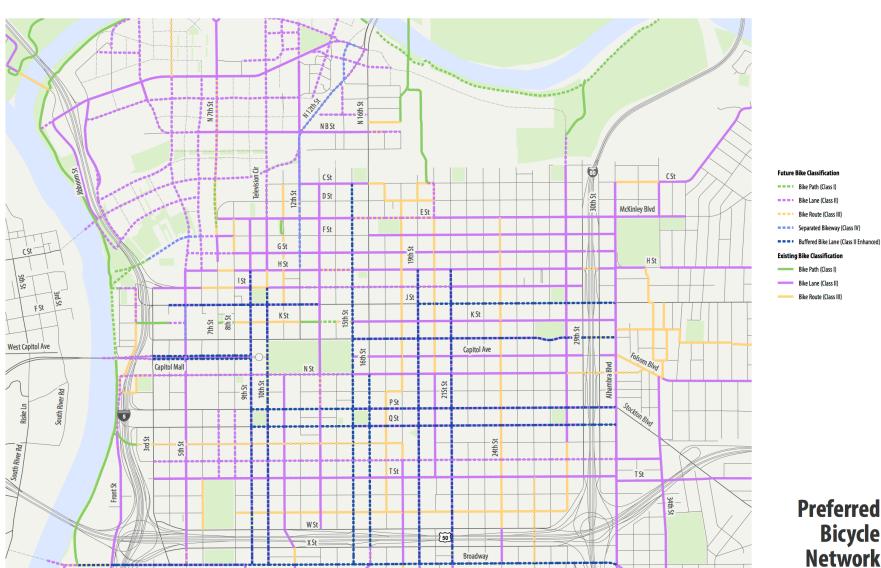

**Existing Bicycle Network** 

**New/Enhanced Bicycle Facilities** 

Future Bicycle Network