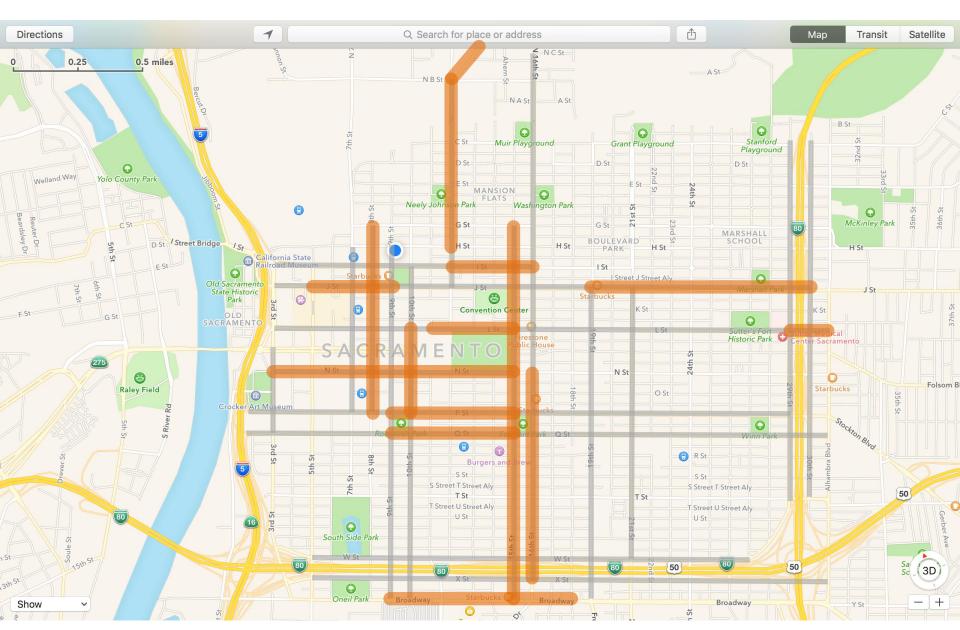

# **Extend Road Diet on Broadway to Franklin** Grid 2.0 Sacramento • • • 4 to 3 Lane Reduction. • • • • 4 to 2 Lane Reduction Convert to 2-Way (2 Lanes) Convert to 2-Way (1 Lane Contra-Flow) New One-Way Road Connection