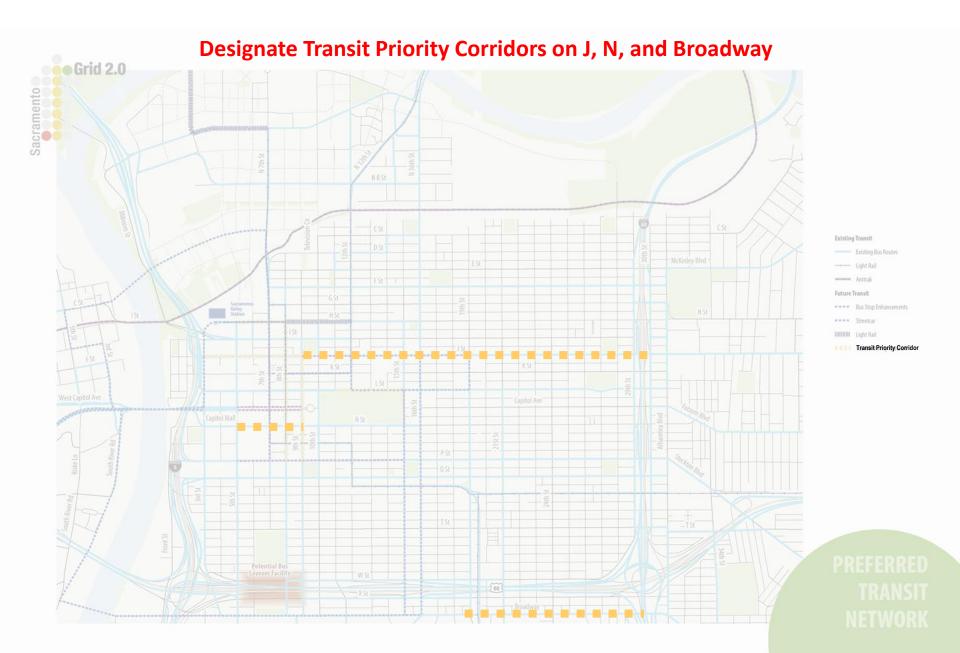

#### Install Class II Bike lanes on 2-way N Street and 15th Street

**Preferred** Bicycle Network

**Preferred Transit Network** 