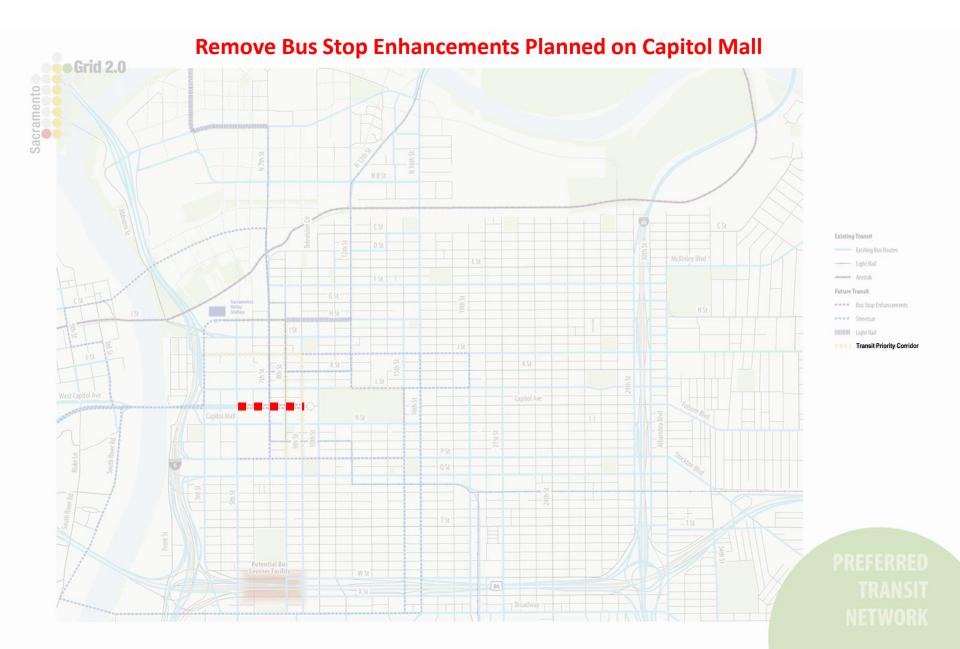

#### Install Class II Bike lanes on 2-way N Street and 15th Street

**Preferred** Bicycle Network

**Preferred Transit Network** 