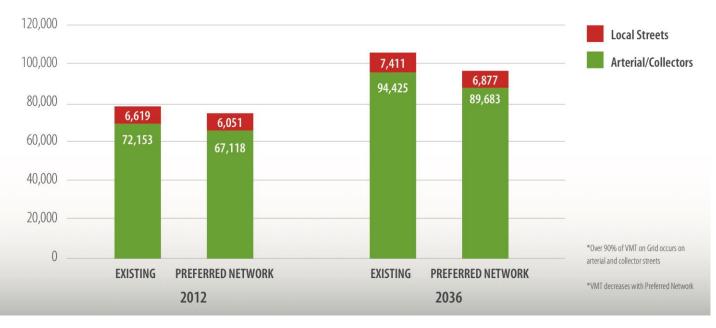

**Install Class II Protected Bike Lanes on Broadway**



#### Install Class II Bike lanes on 2-way N Street and 15th Street





**Preferred** Bicycle Network











**Preferred Transit Network** 



#### **Additional Activity Center Enhancements for Golden 1 Center and Chavez Park**



#### **Additional Streetscape Projects on Transit Priority Corridors**



#### Add Gap Project on 29th







Streetscape Projects (Commercial/Transit Street)

Connector Street Enhancement

Gap Projects Activity Center Enhancement

Projects

## Wayfinding

Sacramento: New Destination Names on Signage



Messaging on Pedestrian Signage: Not to Scale





Messaging on Vehicular Signage: Not to Scale

## Wayfinding



## Alley Activation



## Projections





## **Projections**





## **Projections**