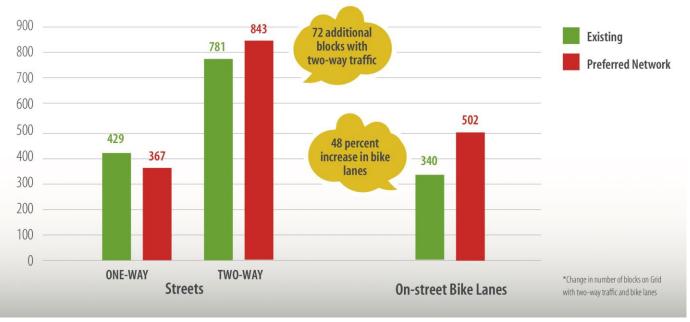

est side of 5th



#### **Install Class II Protected Bike Lanes on Broadway**



#### Install Class II Bike lanes on 2-way N Street and 15th Street





**Preferred** Bicycle Network











**Preferred Transit Network** 



#### **Additional Activity Center Enhancements for Golden 1 Center and Chavez Park**



#### **Additional Streetscape Projects on Transit Priority Corridors**



#### Add Gap Project on 29th







Streetscape Projects (Commercial/Transit Street)

Connector Street Enhancement

Gap Projects Activity Center Enhancement

Projects

## Wayfinding

Sacramento: New Destination Names on Signage



Messaging on Pedestrian Signage: Not to Scale





Messaging on Vehicular Signage: Not to Scale

## Wayfinding



## Alley Activation



## Projections





## **Projections**





## **Projections**