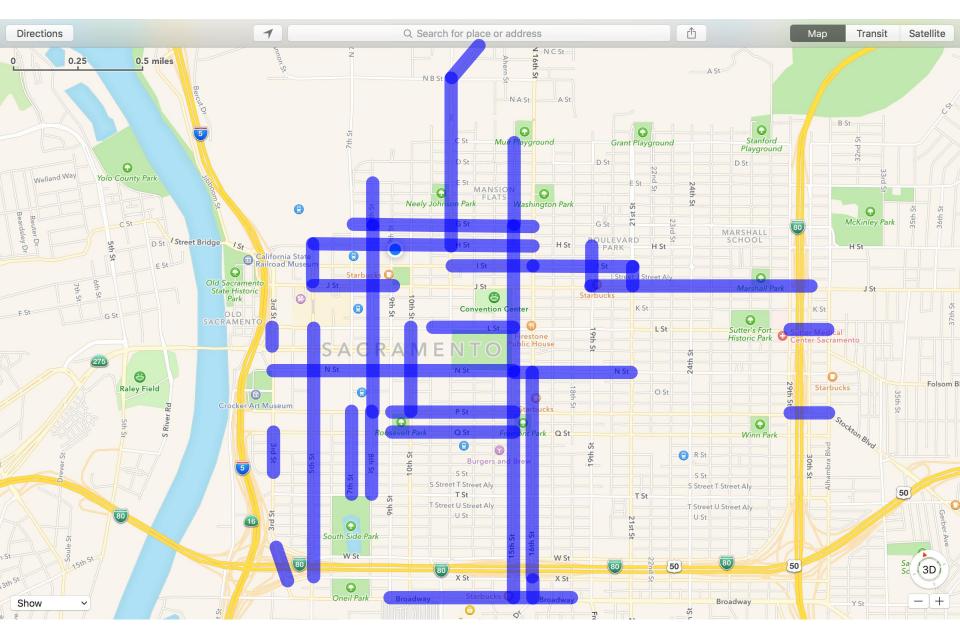

#### Install Class II Bike lanes on 2-way N Street and 15th Street

**Preferred** Bicycle Network

**Preferred Transit Network** 

#### **Additional Activity Center Enhancements for Golden 1 Center and Chavez Park**

#### **Additional Streetscape Projects on Transit Priority Corridors**

#### Add Gap Project on 29th

Streetscape Projects (Commercial/Transit Street)

Connector Street Enhancement

Gap Projects Activity Center Enhancement

Projects