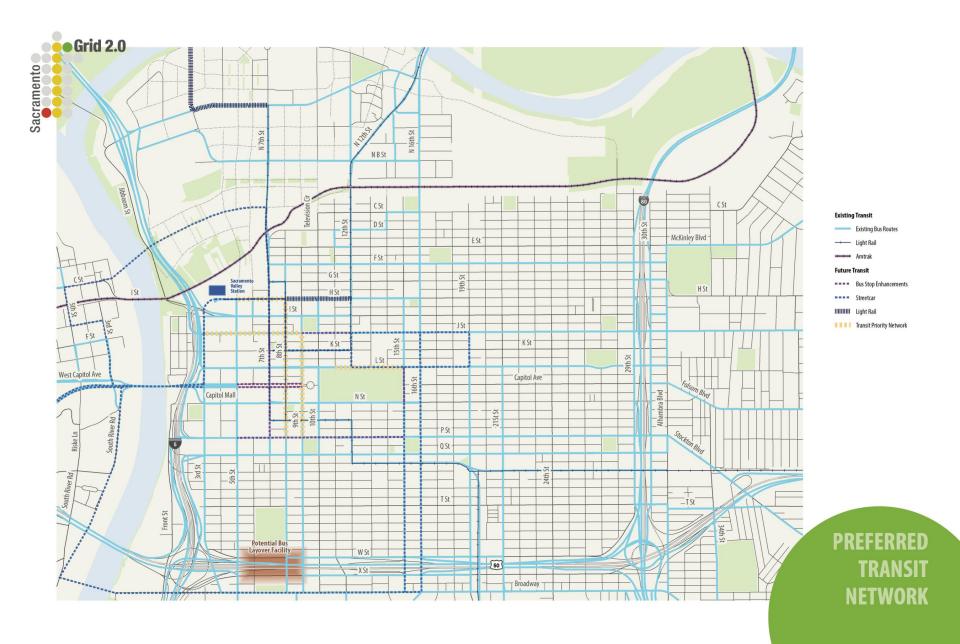

#### Install Class II Bike lanes on 2-way N Street and 15th Street

**Preferred** Bicycle Network

**Preferred Transit Network** 