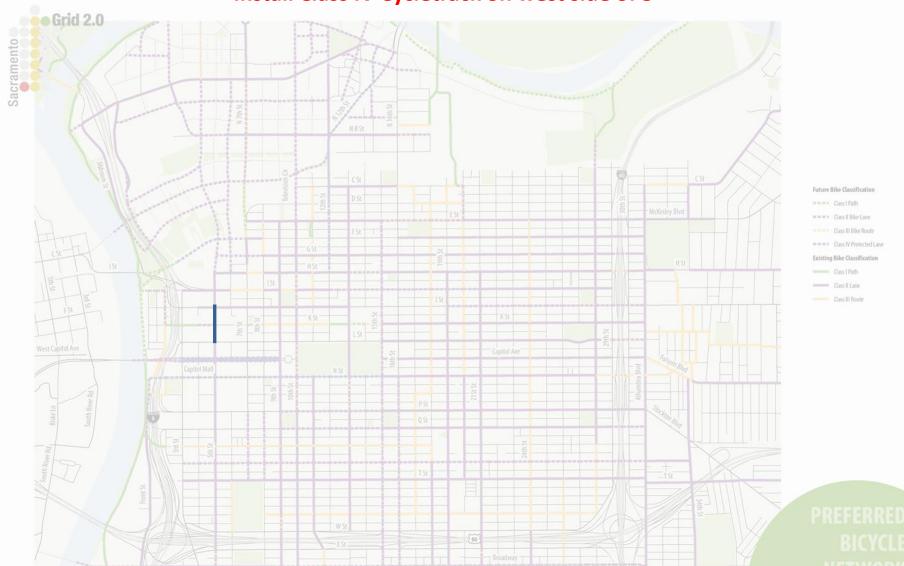

### Grid 2.0 3.0

Fedolia "Sparky" Harris, Principal Planner City of Sacramento



Existing One-Way Streets



Future One Way Street Network



**Road Diets + Two-Way Conversions** 



**Potential for Surplus Right of Way** 



**Existing Bicycle Network** 



**New/Enhanced Bicycle Facilities** 



Future Bicycle Network





# **Extend Road Diet on Broadway to Franklin** Grid 2.0 Sacramento • • • 4 to 3 Lane Reduction. • • • • 4 to 2 Lane Reduction Convert to 2-Way (2 Lanes) Convert to 2-Way (1 Lane Contra-Flow) New One-Way Road Connection





#### **Install left side Class II Protected Bike lanes on 1-Way Transit Corridors**



#### Install Class IV Cycletrack on west side of 5th



#### **Install Class II Protected Bike Lanes on Broadway**



#### Install Class II Bike lanes on 2-way N Street and 15th Street





**Preferred** Bicycle Network











**Preferred Transit Network** 



#### **Additional Activity Center Enhancements for Golden 1 Center and Chavez Park**



#### **Additional Streetscape Projects on Transit Priority Corridors**



#### Add Gap Project on 29th







Streetscape Projects (Commercial/Transit Street)

Connector Street Enhancement

Gap Projects Activity Center Enhancement

Projects

## Wayfinding

Sacramento: New Destination Names on Signage



Messaging on Pedestrian Signage: Not to Scale





Messaging on Vehicular Signage: Not to Scale

## Wayfinding



## Alley Activation



## Projections





## **Projections**





## **Projection