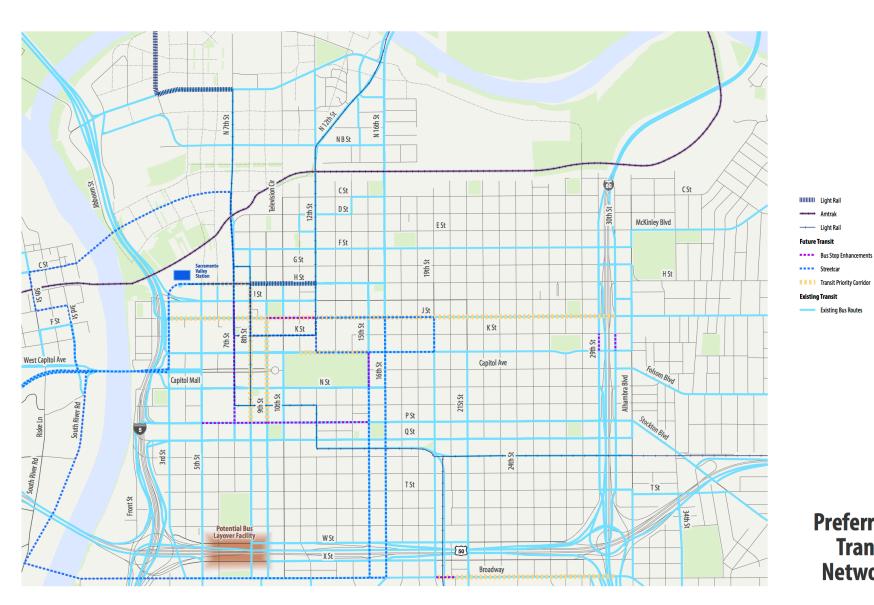

#### Install Class II Bike lanes on 2-way N Street and 15th Street

**Preferred** Bicycle Network

**Preferred Transit Network** 