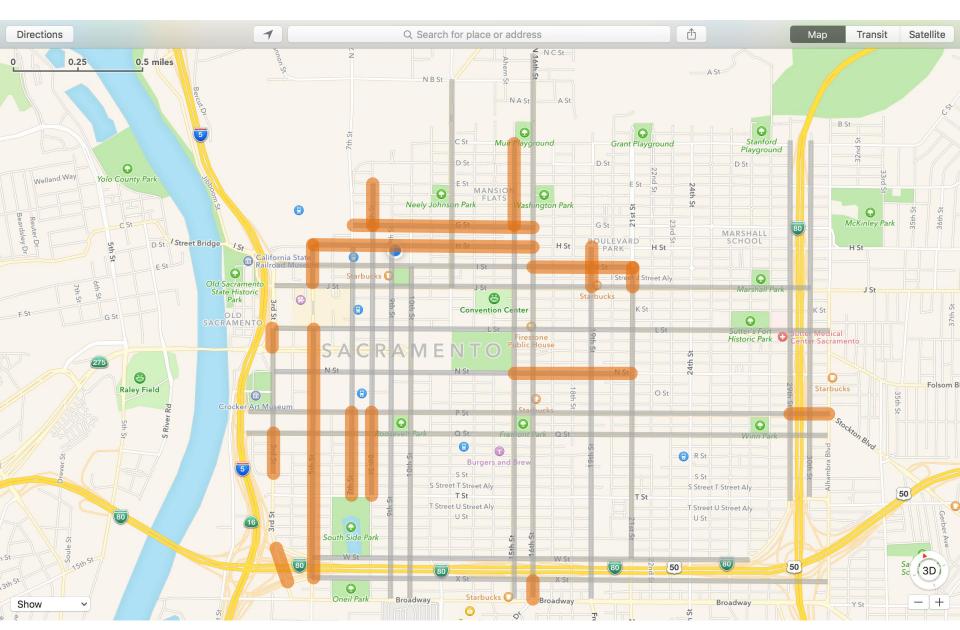

### Grid 2.0 3.0

Fedolia "Sparky" Harris, Principal Planner City of Sacramento

Existing One-Way Streets

Future One Way Street Network

**Road Diets + Two-Way Conversions** 

**Potential for Surplus Right of Way** 