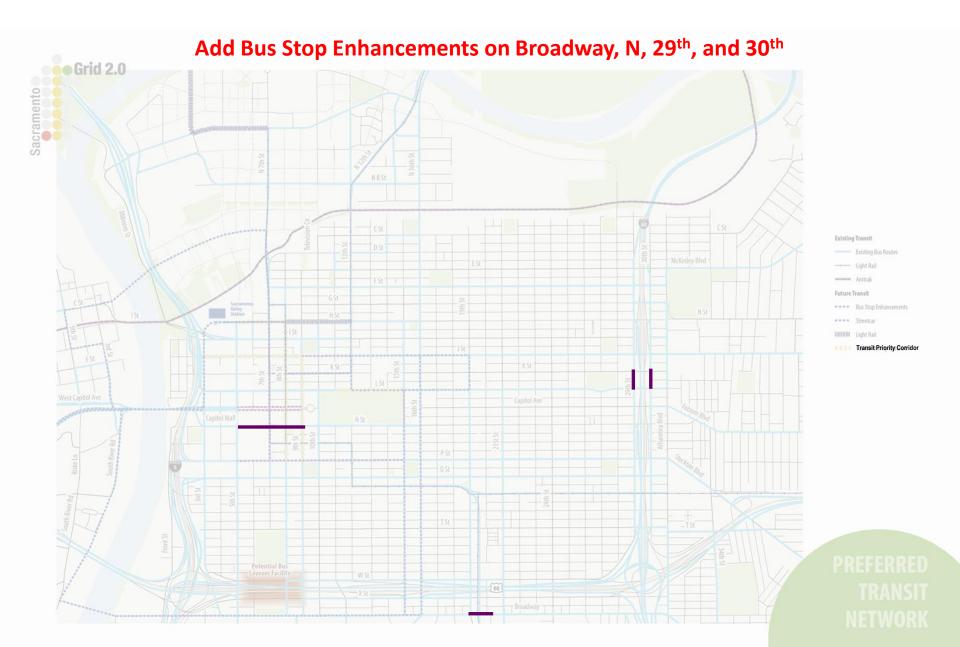

#### Add Gap Project on 29th

Streetscape Projects (Commercial/Transit Street)

Connector Street Enhancement

Gap Projects Activity Center Enhancement

Projects