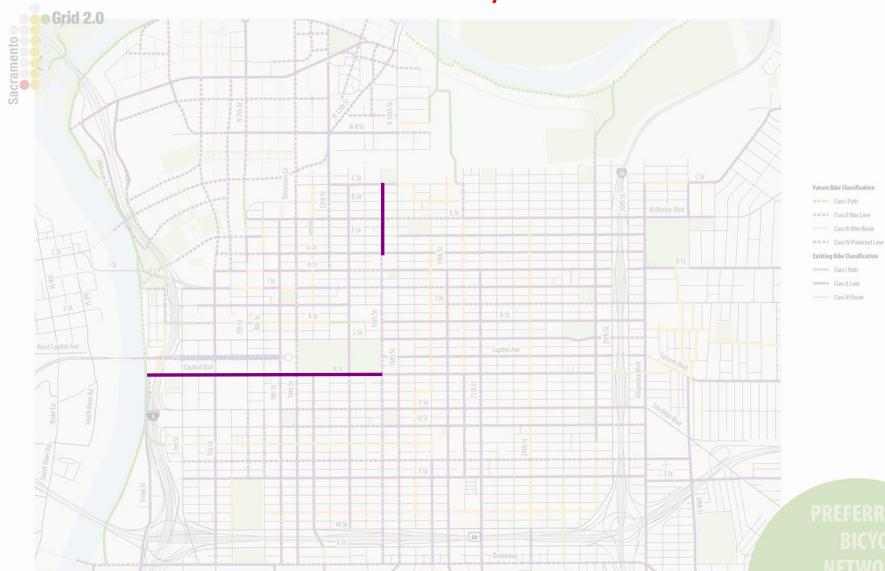

#### Install Class II Bike lanes on 2-way N Street and 15th Street

**Preferred** Bicycle Network

**Preferred Transit Network** 