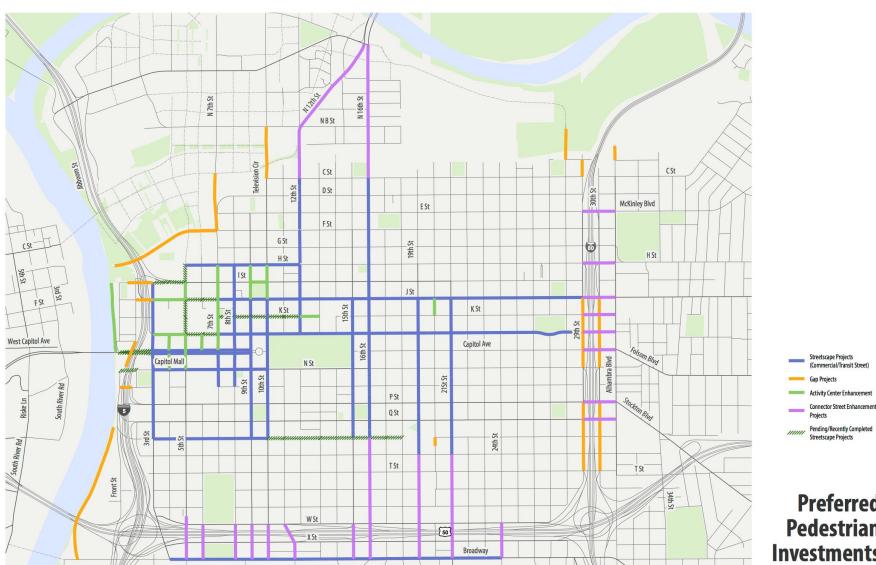

#### Add Gap Project on 29th

Streetscape Projects (Commercial/Transit Street)

Connector Street Enhancement

Gap Projects Activity Center Enhancement

Projects

#### **Additional Streetscape Projects on Transit Priority Corridors**

#### **Additional Activity Center Enhancements for Golden 1 Center and Chavez Park**