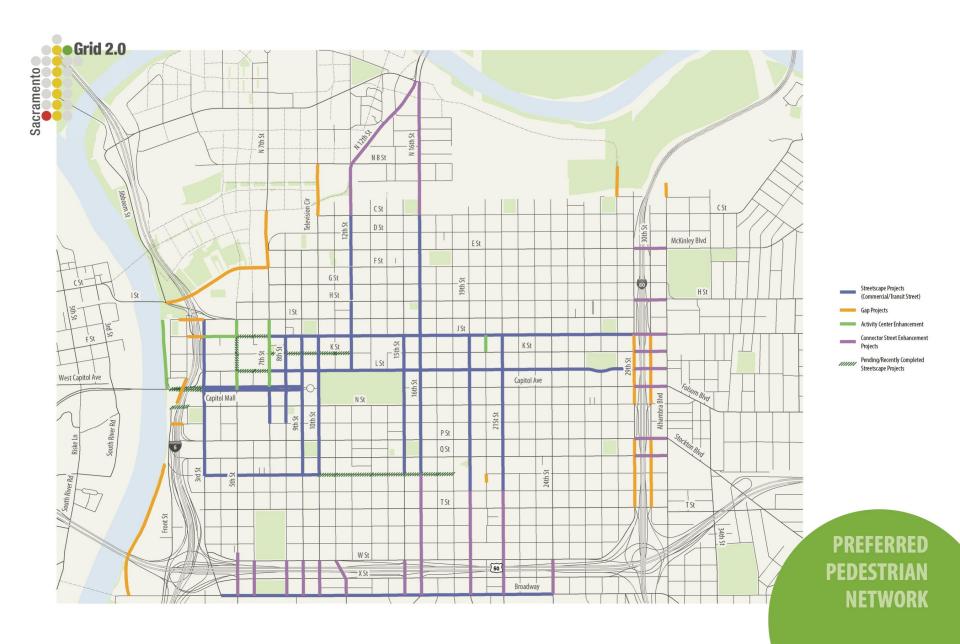

#### Add Gap Project on 29th

Streetscape Projects (Commercial/Transit Street)

Connector Street Enhancement

Gap Projects Activity Center Enhancement

Projects